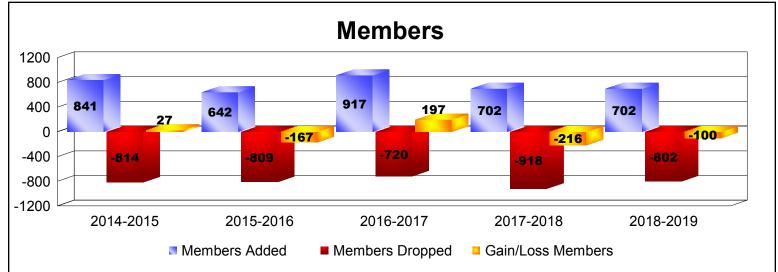

District 324B4 As of June 2019 Cumulative

| Year      | New<br>Clubs | Dropped<br>Clubs | Gain/<br>Loss<br>Clubs | New<br>Members | Charter<br>Members | Reinstate<br>Members | Transfer<br>Members | Total<br>Member<br>Added | Total<br>Members<br>Dropped | Gain/<br>Loss<br>Members |
|-----------|--------------|------------------|------------------------|----------------|--------------------|----------------------|---------------------|--------------------------|-----------------------------|--------------------------|
| 2014-2015 | 10           | -5               | 5                      | 526            | 283                | 26                   | 6                   | 841                      | -814                        | 27                       |
| 2015-2016 | 5            | -1               | 4                      | 423            | 165                | 49                   | 5                   | 642                      | -809                        | -167                     |
| 2016-2017 | 5            | -4               | 1                      | 632            | 205                | 69                   | 11                  | 917                      | -720                        | 197                      |
| 2017-2018 | 4            | -7               | -3                     | 425            | 167                | 101                  | 9                   | 702                      | -918                        | -216                     |
| 2018-2019 | 6            | -6               | 0                      | 396            | 205                | 93                   | 8                   | 702                      | -802                        | -100                     |
| Average   | 6            | -5               | 1                      | 480            | 205                | 68                   | 8                   | 761                      | -813                        | -52                      |