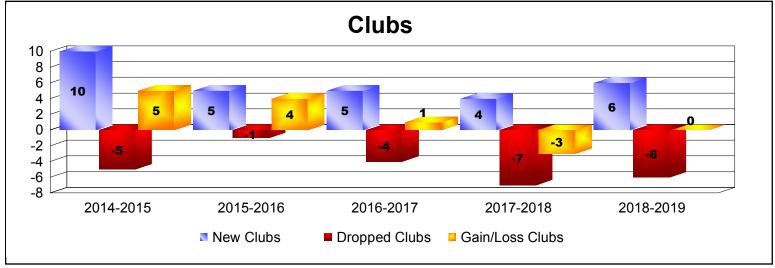

District 324B4 As of June 2019 Cumulative

| Year      | New<br>Clubs | Dropped<br>Clubs | Gain/<br>Loss<br>Clubs | New<br>Members | Charter<br>Members | Reinstate<br>Members | Transfer<br>Members | Total<br>Member<br>Added | Total<br>Members<br>Dropped | Gain/<br>Loss<br>Members |
|-----------|--------------|------------------|------------------------|----------------|--------------------|----------------------|---------------------|--------------------------|-----------------------------|--------------------------|
| 2014-2015 | 10           | -5               | 5                      | 526            | 283                | 26                   | 6                   | 841                      | -814                        | 27                       |
| 2015-2016 | 5            | -1               | 4                      | 423            | 165                | 49                   | 5                   | 642                      | -809                        | -167                     |
| 2016-2017 | 5            | -4               | 1                      | 632            | 205                | 69                   | 11                  | 917                      | -720                        | 197                      |
| 2017-2018 | 4            | -7               | -3                     | 425            | 167                | 101                  | 9                   | 702                      | -918                        | -216                     |
| 2018-2019 | 6            | -6               | 0                      | 396            | 205                | 93                   | 8                   | 702                      | -802                        | -100                     |
| Average   | 6            | -5               | 1                      | 480            | 205                | 68                   | 8                   | 761                      | -813                        | -52                      |